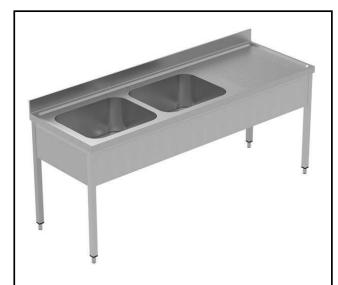

## PLUS - Static Preparation 2100 mm Sink Unit with 2 Bowls -Right Drain

| ITEM #  |  |  |
|---------|--|--|
| MODEL # |  |  |
| NAME #  |  |  |
| SIS #   |  |  |
|         |  |  |
| AIA #   |  |  |

134070 (GLG2126DXE)

Sink unit, with 2 bowls (500x600x300mm) and right-hand drainer, 2100mm

#### Item No.

Enhanced stability and solid construction thanks to the welded frame and legs. The 50mm high worktop in 304 AISI stainless steel, with Scotch Brite finishing 10/10 mm in thickness, has antidrip edges, welded corners and overflow rim along the top. 2 welded and polish sink bowls in 304 AISI stainless steel supplied with overflow pipe and 2" drain hole. Upstand h=100mm with 10mm radius corner covered on the back with AISI 304 stainless steel spot welded profile. Square section legs and height adjustable feet (-20/+30 mm) in 304 AISI stainless steel.