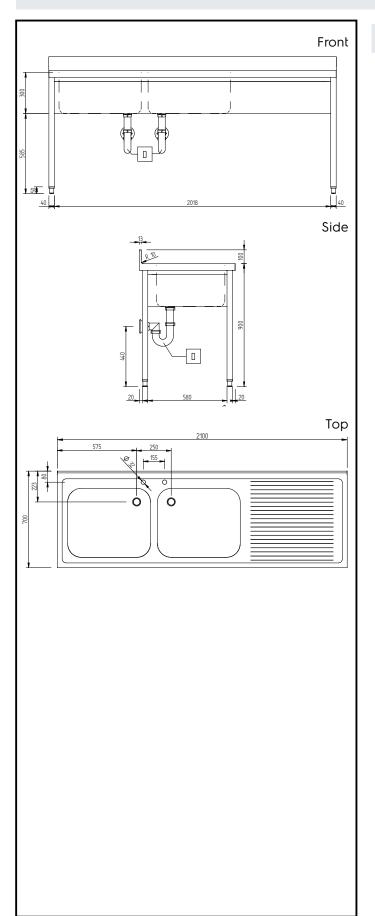

# **Key Information:**

External dimensions, Width:

134070 (GLG2126DXE)2100 mmExternal dimensions, Depth:700 mmExternal dimensions, Height:1000 mmUpstand Dimensions, Height:100 mmUpstand Dimensions, Depth:13 mmUpstand Dimensions, Radius:R=10

Bowls number 2

Bowl dimensions 600x500xH300

Worktop thickness: 50 mm Net weight: 52 kg